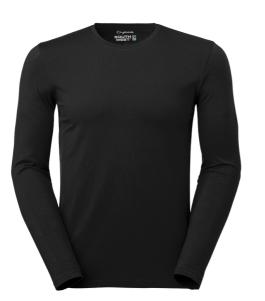

## Leo T-shirt

Art nr: 1000197 Previous art. nr: 127-99

Long-sleevedT-shirt in Fairtrade-certified cotton with stretch fabric for a comfortable fit. Crewneck with narrow ribbed hem. GOTS certified colours are white, navy, dark olive, indigo and black. OCS certified colour is medium grey melange.